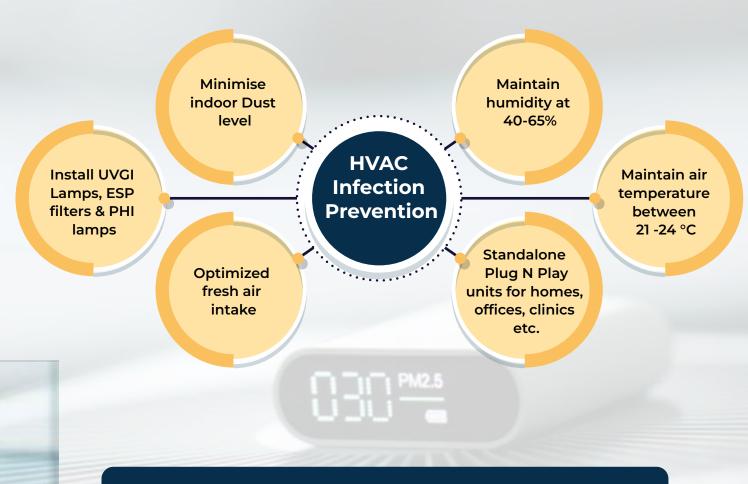

## **Indoor Air Quality**

Our team of experts are trained in carrying out Indoor air quality (also called "indoor environmental quality") test to identify the content of unwanted gases indoor such as carbon dioxide (co2), bacteria & molds, volatile organic compounds and humidity and offer optimized solutions like:

## **Indoor Environment Disinfection Methodologies**

Photo Hydro-Ionization technology (PHI) treatment

Reduced air pollutants

Easy to install in existing FCU, AHU, TFA, Ductabl

Standalone Plug N Play units for homes, offices, clinics etc.