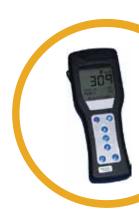

#### **Hygiene Measurement By ATP Meter**

Using an ATP Meter gives us intelligence about the present level of contamination in the facility and the level of treatment required. For sampling, we choose all high touch surfaces like seats, doorknobs, lift buttons, handrail, etc. to know the risk level.