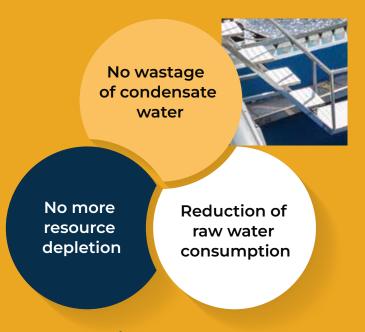

## **Water Management:**

Our team of experts assess existing water consumption and requirement of the facility, identify gaps of water wastage, identify location of water consumption measurement and thereafter suggest ways to optimize water consumption.

## **Insight:**

Managed water conservation project for 2 million sq.ft. built up area