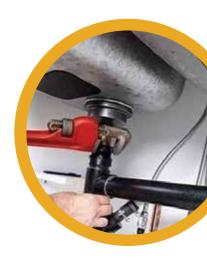

## **Pipeline Health Status Check**

We use a non-destructive testing technique to check the health status of the fire line and water supply pipeline. This helps the client to act proactively and take preventive action.