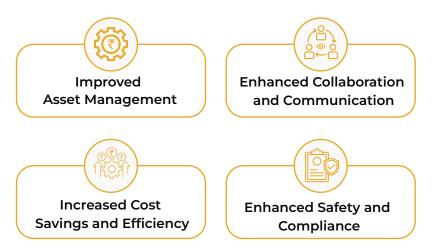

#### **BIM - (Building Information Management System)**

BIM practices and technology can be applied to significantly enhance the efficiency and effectiveness of asset management and thereby the resulting benefits.

BIM is helping in digitizing the complete process, picking up info at right time for making it available for each identified piece of asset, installed at different locations, to the engineer requiring at any time; linked to virtual digital twin BIM model.