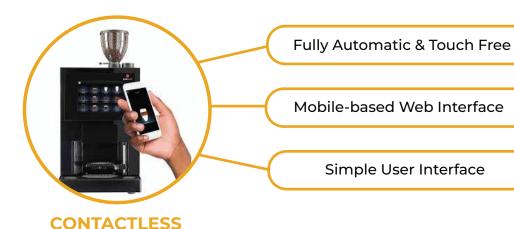

## **WORKPLACE BEVERAGE SOLUTION**

We are constantly investing in research and development, working closely with our customers to keep up-to-date with consumers' tastes and preferences. Our team constantly focuses on what people want, not just their taste in coffee / tea but the way they wish to consume it, the times they want to enjoy it and the style in which they wish to experience it.

- Smart Coffee & Tea Vending Machine using QR Code
- Auto scheduled cleaning cycle

#### **VALUE FOR MONEY**

- Energy saving mode built-in machine
- Cost saving in every per cup

## **Contactless Vending Solutions**