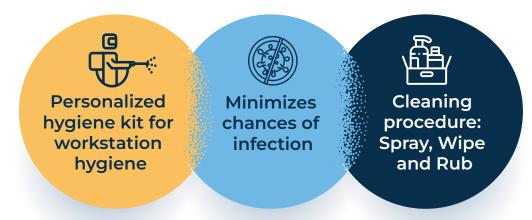

## **Workstation Hygiene**

#### Mask/sanitisers

Using masks and sanitizers across all our sites has been made mandatory, be it for Compass staff or client employees. These essentials reduce the risk of infection and keeps one protected.